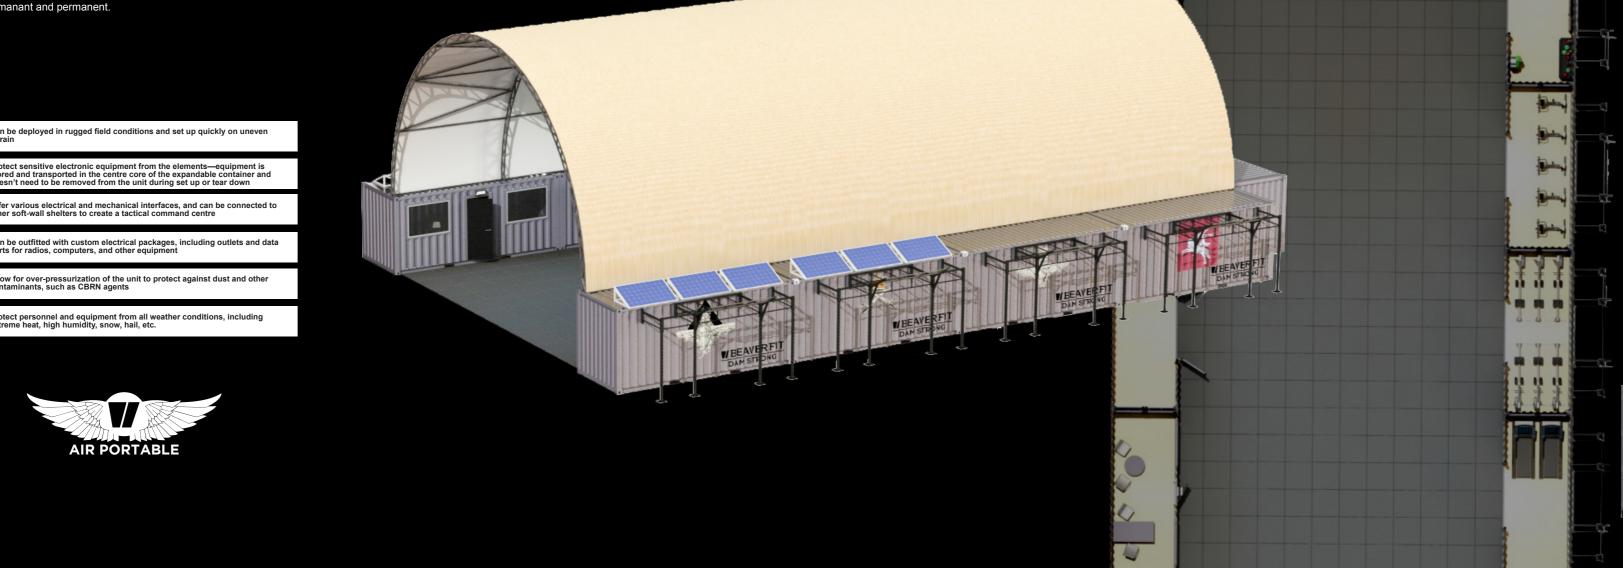

# FORWARD MOUNTING BASE | FMB

The Forward Mounting Base (FMB) is a containerised facility that can be deployed to any operational environment. It was designed as a result of a complex needs analysis for the purpose of creating an integrated facility, incorporating indoor and outdoor fitness, accommodation, armouries, CBRN and more.

The FMB can be customised according to requirements, factors we consider are:

- Geographical Location and climate
- Type of Deplyment: Tactical, Semi Permanant and permanent.
- Transportation and LogisticsNumber and Types of occupants
- Term and duration of occupancy
- Relocation Capacity Required
- Compliance to relevant codes
- Special Operational Requirements

### GYM COMPLEXES

Create a multi-modality raining centre through the forward Mountain Base

DPS HEADQUARTERS
Including kitchens and camp security

MEDICAL FACILITIES eaturing electrical kits and

ACCOMMODATION

RMOURIES

ater filtration, storage

Bleeping quarters with aundry (batch & self-serve)