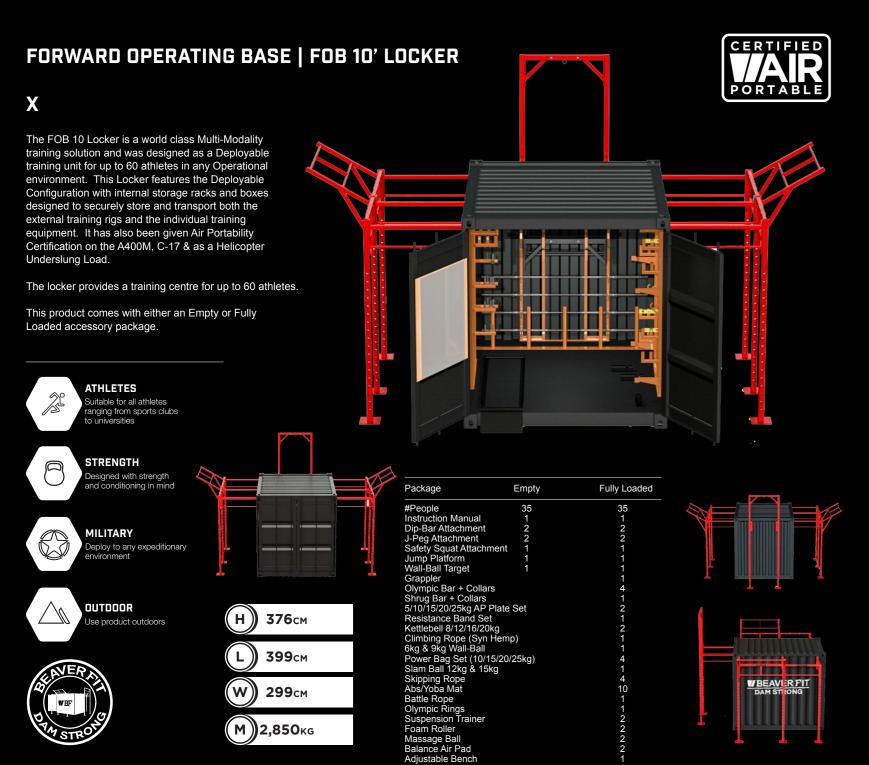

# FORWARD OPERATING BASE | FOB 20' LOCKER

The FOB 20 Locker is a world class Multi-Modality training solution and was designed as a Deployable training unit for up to 80 athletes in any Operational environment. This Locker features the Deployable Configuration with internal storage racks and boxes designed to securely store and transport both the external training rigs and the individual training equipment. It has also been given Air Portability Certification on the A400M, C-17 & as a Helicopter Underslung Load.

The locker provides a training centre for up to 80 athletes.

This product comes with either an Empty or Fully Loaded accessory package.

### ATHLETES

Suitable for all athletes ranging from sports clubs to universities

#### STRENGTH

Designed with strength and conditioning in mind

MILITARY

Deploy to any expeditionary environment

UU I UUUR

**Н** 376см

| Package                                     | Empty                 | Fully Loaded                              |
|---------------------------------------------|-----------------------|-------------------------------------------|
| #People                                     | 60                    | 60                                        |
| Instruction Manual                          | 1                     | 1                                         |
| Dip-Bar Attachment                          | 2                     | 2                                         |
| J-Peg Attachment                            | 2<br>2<br>ment 1<br>1 | 4                                         |
| Safety Squat Attach                         | ment 1                | 2                                         |
| Jump Platform                               | 1                     | 2                                         |
| Wall-Ball Target                            | 1                     | 2                                         |
| Grappler                                    |                       | 1<br>2<br>4<br>2<br>2<br>2<br>2<br>2<br>1 |
| Hybrid Sled                                 |                       | 1                                         |
| Parallettes                                 |                       | 1                                         |
| Olympic Bar + Colla                         | rs                    | 612241286                                 |
| Shrug Bar + Collars                         | District Cont         | 1                                         |
| 5/10/15/20/25kg AP                          | Plate Set             | 2                                         |
| Resistance Band Se                          |                       | 2                                         |
| Kettlebell 8/12/16/20                       | )/24kg                | 4                                         |
| Climbing Rope (Syn                          | nemp)                 | l l                                       |
| 6kg & 9kg Wall-Ball                         | 15/20/25kg)           | <u> </u>                                  |
| Power Bag Set (10/                          | 15/20/25kg)           | 0                                         |
| Skipping Rope `Abs/Yoba Mat                 |                       |                                           |
| Battle Rope                                 |                       | 20                                        |
| Olympic Rings                               |                       | 20<br>2<br>3<br>1<br>1                    |
| Soft Plyo Roy (Multi                        | Height)               | 1                                         |
| Soft Plyo Box (Multi<br>Dumbbell Set 5/10/1 | 15ka                  | 1                                         |
| Suspension Trainer                          | ong                   | 4                                         |
| Foam Roller                                 |                       | 2                                         |
| Massage Ball                                |                       | 2                                         |
| Massage Air Pad                             |                       | 5                                         |
| Adjustable Bench                            |                       | 4<br>2<br>2<br>2                          |
| rajaotable Dellell                          |                       |                                           |