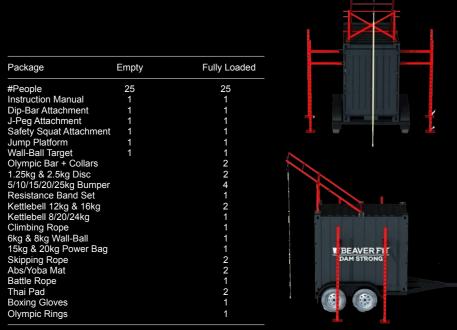

# FORWARD OPERATING BASE | FOB 8' LOCKER

The FOB 8' Locker is a world class multi-modal training solution. The container is externally fabricated

The locker provides a training centre for up to 40 athletes.

This product comes with either an Empty or Fully Loaded accessory package.

to anchor the BeaverFit Training Rig and internally customised for transportability anywhere in the world.

\*Available from BeaverFit USA only

### STRENGTH

Designed with strength and conditioning in mind

MILITARY

Deploy to any expeditionary environment

**435**см

NSN - 9999-G0-92074