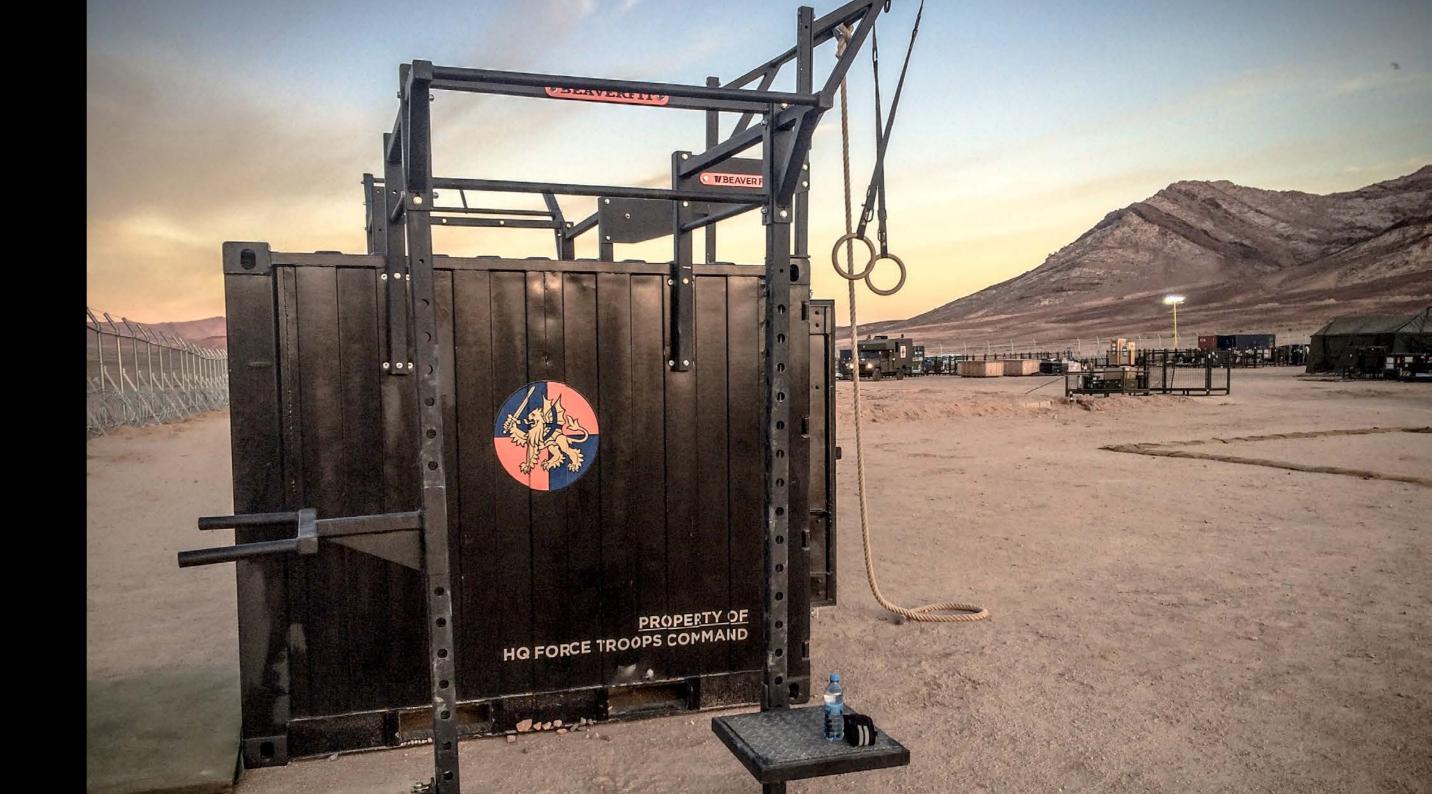

# FORWARD OPERATING BASE | FOB 5' LOCKER

The FOB 5 is the smallest of our FOB Locker range and was designed as a Deployable training unit for up to 30 athletes in any Operational environment. This Locker features the Deployable Configuration with internal storage racks and boxes designed to securely store and transport both the external training ring and the individual training and the individual trainin rigs and the individual training equipment.

It has also been given Air Portability Certification on the C-130J, A400M, C-17 & as a Helicopter Underslung

This product comes with either an Empty or Fully Loaded accessory package.