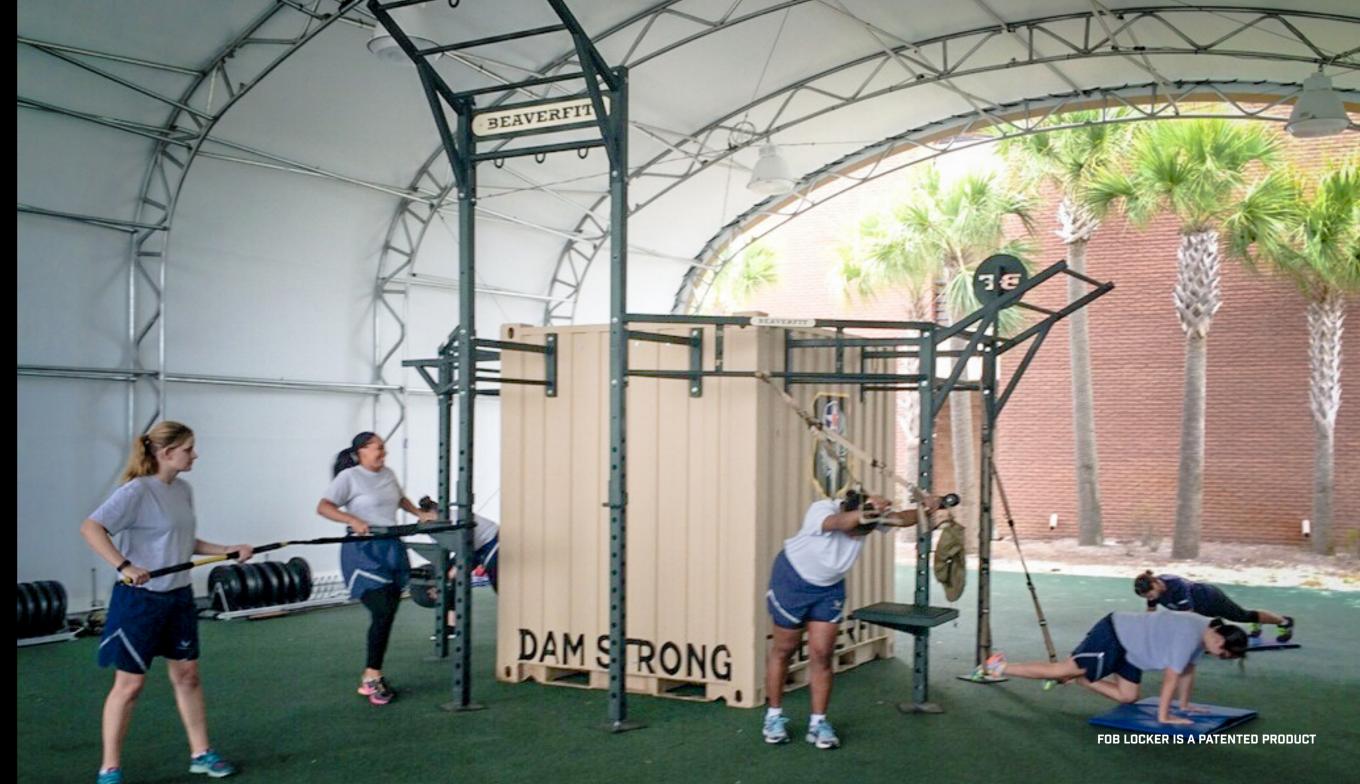

# FORWARD OPERATING BASE | FOB 20' LOCKER

The FOB 20 Locker is a world class Multi-Modality training solution and was designed as a Deployable training unit for up to 80 athletes in any Operational environment. This Locker features the Deployable Configuration with internal storage racks and boxes designed to securely store and transport both the external training rigs and the individual training equipment. It has also been given Air Portability Certification on the A400M, C-17 & as a Helicopter Underslung Load.

The locker provides a training centre for up to 80 athletes.

This product comes with either an Empty or Fully Loaded accessory package.