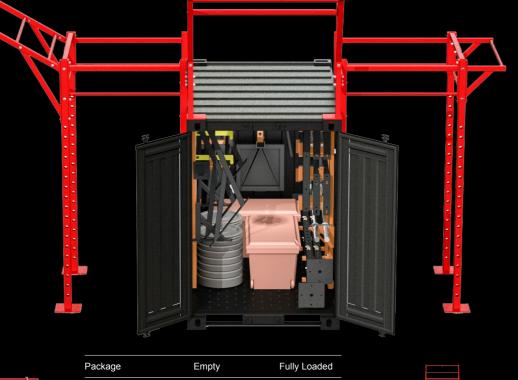

# FORWARD OPERATING BASE | FOB 5' LOCKER

The FOB 5 is the smallest of our FOB Locker range and was designed as a Deployable training unit for up to 30 athletes in any Operational environment. This Locker features the Deployable Configuration with internal storage racks and boxes designed to securely store and transport both the external training ring and the individual training and the individual trainin rigs and the individual training equipment.

It has also been given Air Portability Certification on the C-130J, A400M, C-17 & as a Helicopter Underslung

This product comes with either an Empty or Fully Loaded accessory package.

### STRENGTH

Designed with strength and conditioning in mind

**MILITARY** 

Deploy to any expeditionary environment

| 233                                 |            |              |                           |
|-------------------------------------|------------|--------------|---------------------------|
| Package                             | Empty      | Fully Loaded |                           |
| #People                             | 20         | 20           |                           |
| Instruction Manua                   | al 1       | 1            |                           |
| Dip-Bar Attachme                    |            | 1            |                           |
| J-Peg Attachment                    | t 1        | 2            |                           |
| Safety Squat Atta                   | chment 1   | 1            | Property 6                |
| Jump Platform                       | 1          | 1            |                           |
| Wall-Ball Target                    | 1          | 1            |                           |
| Olympic Bar + Co                    | llars      | 2            | <u>l</u>                  |
| 5ka/10ka/15ka AF                    | P Bumper   | 2            |                           |
| 20kg/25kg AP Bul<br>Resistance Band | mper       | 1            |                           |
| Resistance Band                     | Set        | 1            |                           |
| Kettlebell 8/12/16                  | /20kg      | 2            |                           |
| Climbing Rope (S                    | syn Hemp)  | 1            |                           |
| 6kg & 9kg Wall-Ba                   | all        | 1            |                           |
| 12kg & 15kg Slan                    | n Ball     | 1            | /                         |
| Power Bag Set (1                    | 5/20/25kg) | 3<br>2       |                           |
| Abs/Yoba Mat                        |            | 2            | To the second second      |
| Skipping Rope                       |            | 2            | "                         |
| Ab/Yoga Mat                         |            | 5            | The second second         |
| Battle Rope                         |            | 1            | PEAVEDEN                  |
| Olympic Rings                       |            | 1            | DAM STRONG                |
| Suspension Train                    | er         | 1            |                           |
| Foam Roller                         |            | 1            |                           |
| Massage Ball                        |            | 1            | Course our services our C |
| Balance Air Pad                     |            | 1            |                           |
| Bench                               |            | 1            |                           |
|                                     |            |              |                           |