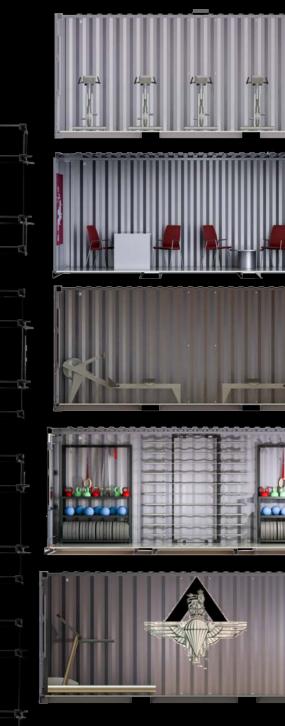

# FORWARD MOUNTING BASE | FMB

The Forward Mounting Base (FMB) is a containerised facility that can be deployed to any operational environment. It was designed as a result of a complex needs analysis for the purpose of creating an integrated facility, incorporating indoor and outdoor fitness, accommodation, armouries, CBRN and more.

### GYM COMPLEXES

Create a multi-modality raining centre through the forward Mountain Base

DPS HEADQUARTERS
Including kitchens and camp security

MEDICAL FACILITIES eaturing electrical kits and

ACCOMMODATION

RMOURIES

ater filtration, storage

Bleeping quarters with aundry (batch & self-serve)