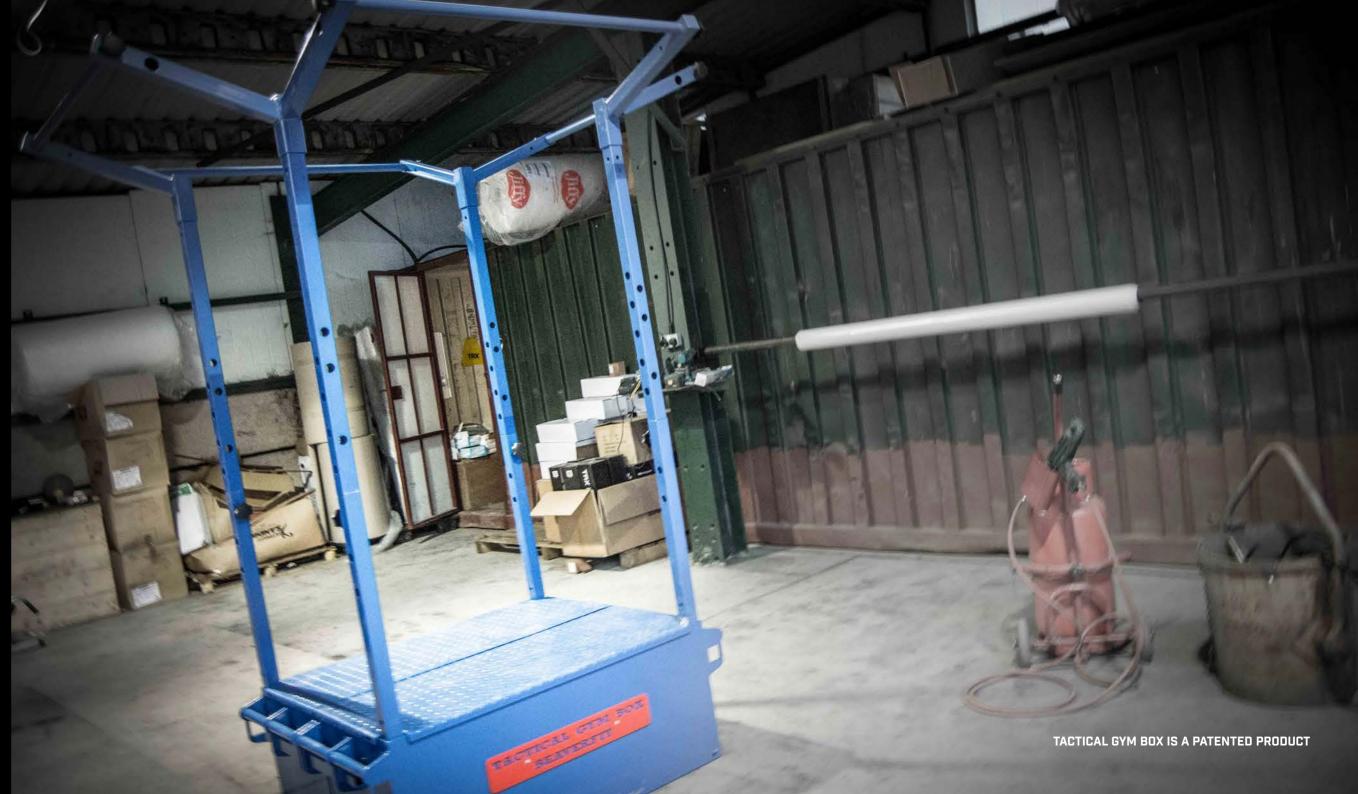

# TACTICAL GYM BOX - SINGLE RACK | TGB-SR

The Tactical Gym Box Single Rack (TGB-SR) converts into a portable pull-up rack and Olympic Lifting Stand - it has room to carry kettlebells, bodyweight straps, rings, and a variety of other fitness accessories.

The TGB-SR fits easily in the back of a 4x4 and can be carried by two people. It is assembled with ease in less than 5 minutes. Multiple boxes can be connected in back-to-back or side-by-side configurations to accommodate larger groups.

This product comes with either an empty or fully loaded accessory package.

| (M) | 150 |
|-----|-----|
|-----|-----|