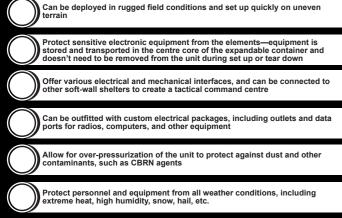

# FORWARD MOUNTING BASE | FMB

The Forward Mounting Base (FMB) is a containerised facility that can be deployed to any operational environment. It was designed as a result of a complex needs analysis for the purpose of creating an integrated facility, incorporating indoor and outdoor fitness, accommodation, armouries, CBRN and more.

The FMB can be customised according to requirements, factors we consider are:

- Geographical Location and climate
- Type of Deplyment: Tactical, Semi Permanant and permanent.
- Transportation and LogisticsNumber and Types of occupants
- Term and duration of occupancy
- Relocation Capacity Required
- Compliance to relevant codes
- Special Operational Requirements