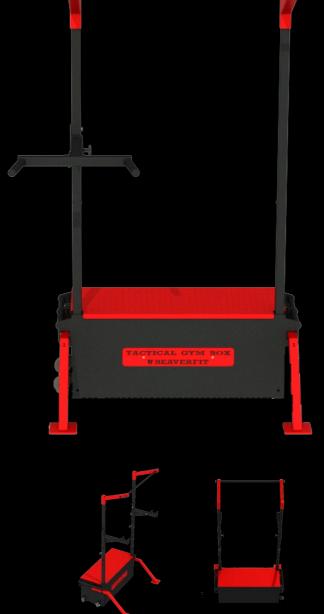

# TACTICAL GYM BOX - SINGLE RACK | TGB-SR

The Tactical Gym Box Single Rack (TGB-SR) converts into a portable pull-up rack and Olympic Lifting Stand - it has room to carry kettlebells, bodyweight straps, rings, and a variety of other fitness accessories.

The TGB-SR fits easily in the back of a 4x4 and can be carried by two people. It is assembled with ease in less than 5 minutes. Multiple boxes can be connected in back-to-back or side-by-side configurations to accommodate larger groups.

This product comes with either an empty or fully loaded accessory package.

| (M) | 150 |
|-----|-----|
|-----|-----|