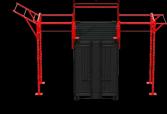

# FORWARD OPERATING BASE | FOB 5' LOCKER

The FOB 5 is the smallest of our FOB Locker range and was designed as a Deployable training unit for up to 30 athletes in any Operational environment. This Locker features the Deployable Configuration with internal storage racks and boxes designed to securely store and transport both the external training ring and the individual training and the individual trainin rigs and the individual training equipment.

It has also been given Air Portability Certification on the C-130J, A400M, C-17 & as a Helicopter Underslung

This product comes with either an Empty or Fully Loaded accessory package.

### STRENGTH

Designed with strength and conditioning in mind

**MILITARY** 

Deploy to any expeditionary environment

| 233                                 |            |              |                           |
|-------------------------------------|------------|--------------|---------------------------|
| Package                             | Empty      | Fully Loaded |                           |
| #People                             | 20         | 20           |                           |
| Instruction Manua                   | al 1       | 1            |                           |
| Dip-Bar Attachme                    |            | 1            |                           |
| J-Peg Attachment                    | t 1        | 2            |                           |
| Safety Squat Atta                   | chment 1   | 1            | Property 6                |
| Jump Platform                       | 1          | 1            |                           |
| Wall-Ball Target                    | 1          | 1            |                           |
| Olympic Bar + Co                    | llars      | 2            | <u>l</u>                  |
| 5ka/10ka/15ka AF                    | P Bumper   | 2            |                           |
| 20kg/25kg AP Bul<br>Resistance Band | mper       | 1            |                           |
| Resistance Band                     | Set        | 1            |                           |
| Kettlebell 8/12/16                  | /20kg      | 2            |                           |
| Climbing Rope (S                    | syn Hemp)  | 1            |                           |
| 6kg & 9kg Wall-Ba                   | all        | 1            |                           |
| 12kg & 15kg Slan                    | n Ball     | 1            | /                         |
| Power Bag Set (1                    | 5/20/25kg) | 3<br>2       |                           |
| Abs/Yoba Mat                        |            | 2            | To the second second      |
| Skipping Rope                       |            | 2            | "                         |
| Ab/Yoga Mat                         |            | 5            | The second second         |
| Battle Rope                         |            | 1            | PEAVEDEN                  |
| Olympic Rings                       |            | 1            | DAM STRONG                |
| Suspension Train                    | er         | 1            |                           |
| Foam Roller                         |            | 1            |                           |
| Massage Ball                        |            | 1            | Course our services our C |
| Balance Air Pad                     |            | 1            |                           |
| Bench                               |            | 1            |                           |
|                                     |            |              |                           |