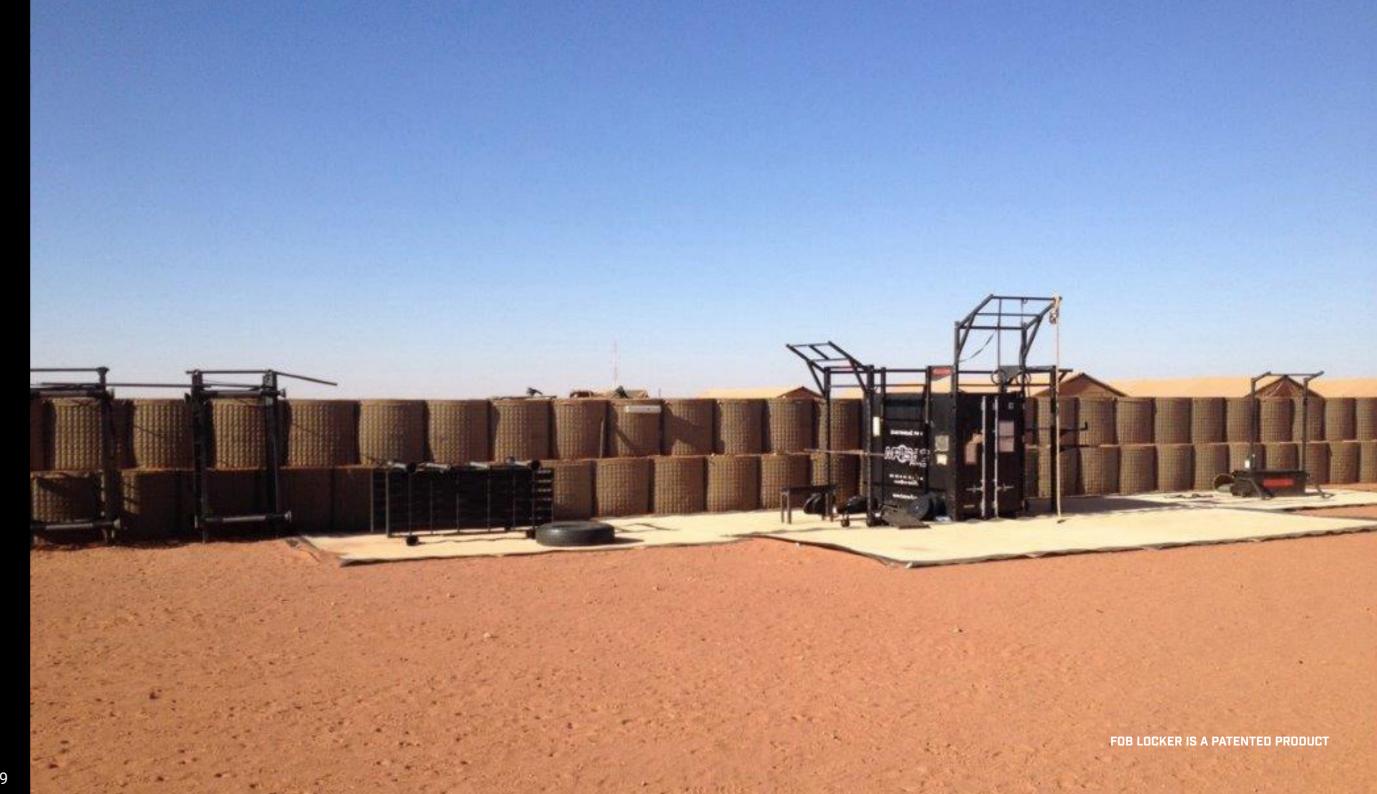

BeaverFit are the original inventors and designers of the Forward Operating Base (FOB) lockers, being proud owners of global Intellectual Property rights. Our Deployable system has been given clearance from the Joint Air Delivery Test and Evaluation Unit (JADTEU), making our FOB Lockers the world's first truly Deployable 'Air Portable' container gym.

#### Air Portabl

Certified by the Joint Air Delivery Test and Evaluation Unit (JADTEU) for air transport on C-130J, A400M, C-17 & as a Helicopter Underslung Load.

CERTIFIED A R PORTABLE