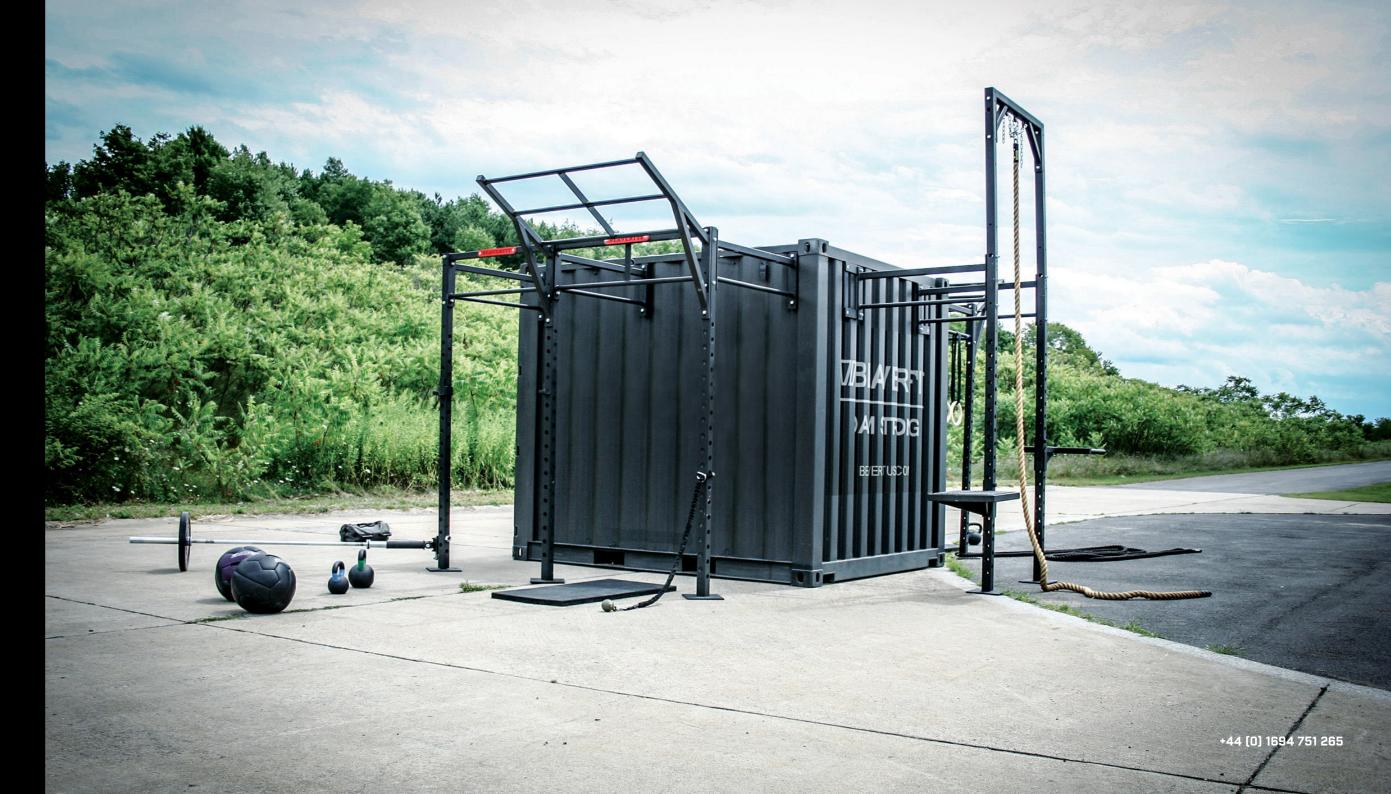

# TACTICAL GYM BOX - SINGLE RACK | TGB-SR

The Tactical Gym Box Single Rack (TGB-SR) converts into a portable pull-up rack and Olympic Lifting Stand - it has room to carry kettlebells, bodyweight straps, rings, and a variety of other fitness accessories.

The TGB-SR fits easily in the back of a 4x4 and can be carried by two people. It is assembled with ease in less than 5 minutes. Multiple boxes can be connected in back-to-back or side-by-side configurations to accommodate larger groups.

This product comes with either an empty or fully loaded accessory package.

| (M) | 150 |
|-----|-----|
|-----|-----|