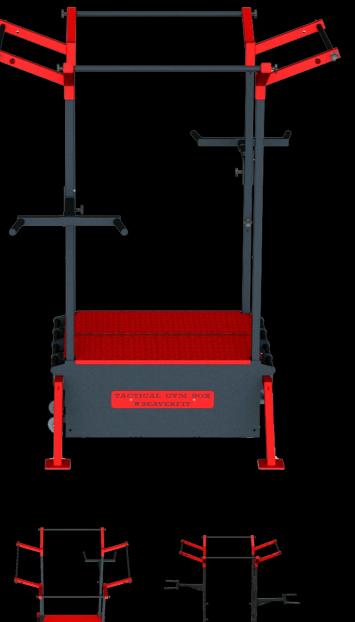

# TACTICAL GYM BOX - SINGLE RACK | TGB-SR

The Tactical Gym Box Single Rack (TGB-SR) converts into a portable pull-up rack and Olympic Lifting Stand - it has room to carry kettlebells, bodyweight straps, rings, and a variety of other fitness accessories.

The TGB-SR fits easily in the back of a 4x4 and can be carried by two people. It is assembled with ease in less than 5 minutes. Multiple boxes can be connected in back-to-back or side-by-side configurations to accommodate larger groups.

This product comes with either an empty or fully loaded accessory package.

| (M) | 150 |
|-----|-----|
|-----|-----|