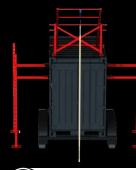

# TACTICAL GYM BOX - SINGLE RACK | TGB-SR

The Tactical Gym Box Single Rack (TGB-SR) converts into a portable pull-up rack and Olympic Lifting Stand - it has room to carry kettlebells, bodyweight straps, rings, and a variety of other fitness accessories.

The TGB-SR fits easily in the back of a 4x4 and can be carried by two people. It is assembled with ease in less than 5 minutes. Multiple boxes can be connected in back-to-back or side-by-side configurations to accommodate larger groups.

This product comes with either an empty or fully loaded accessory package.

| (M) | 150 |
|-----|-----|
|-----|-----|