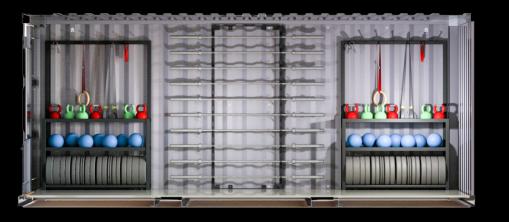

# FORWARD MOUNTING BASE | FMB

The Forward Mounting Base (FMB) is a containerised facility that can be deployed to any operational environment. It was designed as a result of a complex needs analysis for the purpose of creating an integrated facility, incorporating indoor and outdoor fitness, accommodation, armouries, CBRN and more.

### GYM COMPLEXES

Create a multi-modality raining centre through the forward Mountain Base

DPS HEADQUARTERS
Including kitchens and camp security

MEDICAL FACILITIES eaturing electrical kits and

ACCOMMODATION