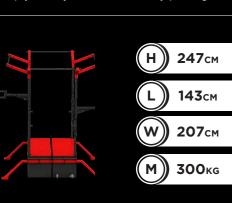

This product comes with either an empty or fully loaded accessory package.

| (M) | 150 |
|-----|-----|
|-----|-----|