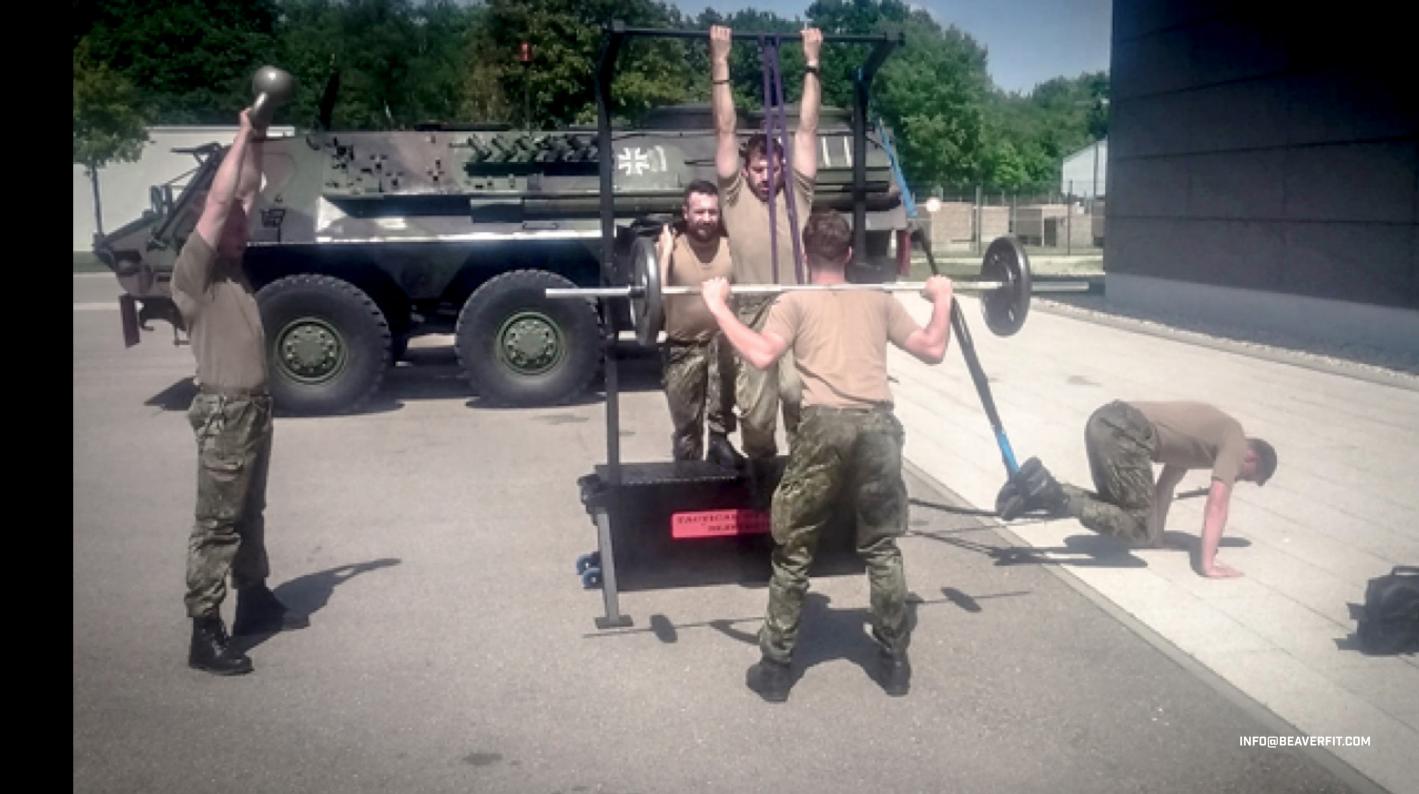

# TACTICAL GYM BOX - SINGLE RACK | TGB-SR

The Tactical Gym Box Single Rack (TGB-SR) converts into a portable pull-up rack and Olympic Lifting Stand - it has room to carry kettlebells, bodyweight straps, rings, and a variety of other fitness accessories.

The TGB-SR fits easily in the back of a 4x4 and can be carried by two people. It is assembled with ease in less than 5 minutes. Multiple boxes can be connected in back-to-back or side-by-side configurations to accommodate larger groups.

This product comes with either an empty or fully loaded accessory package.

| (M) | 150 |
|-----|-----|
|-----|-----|