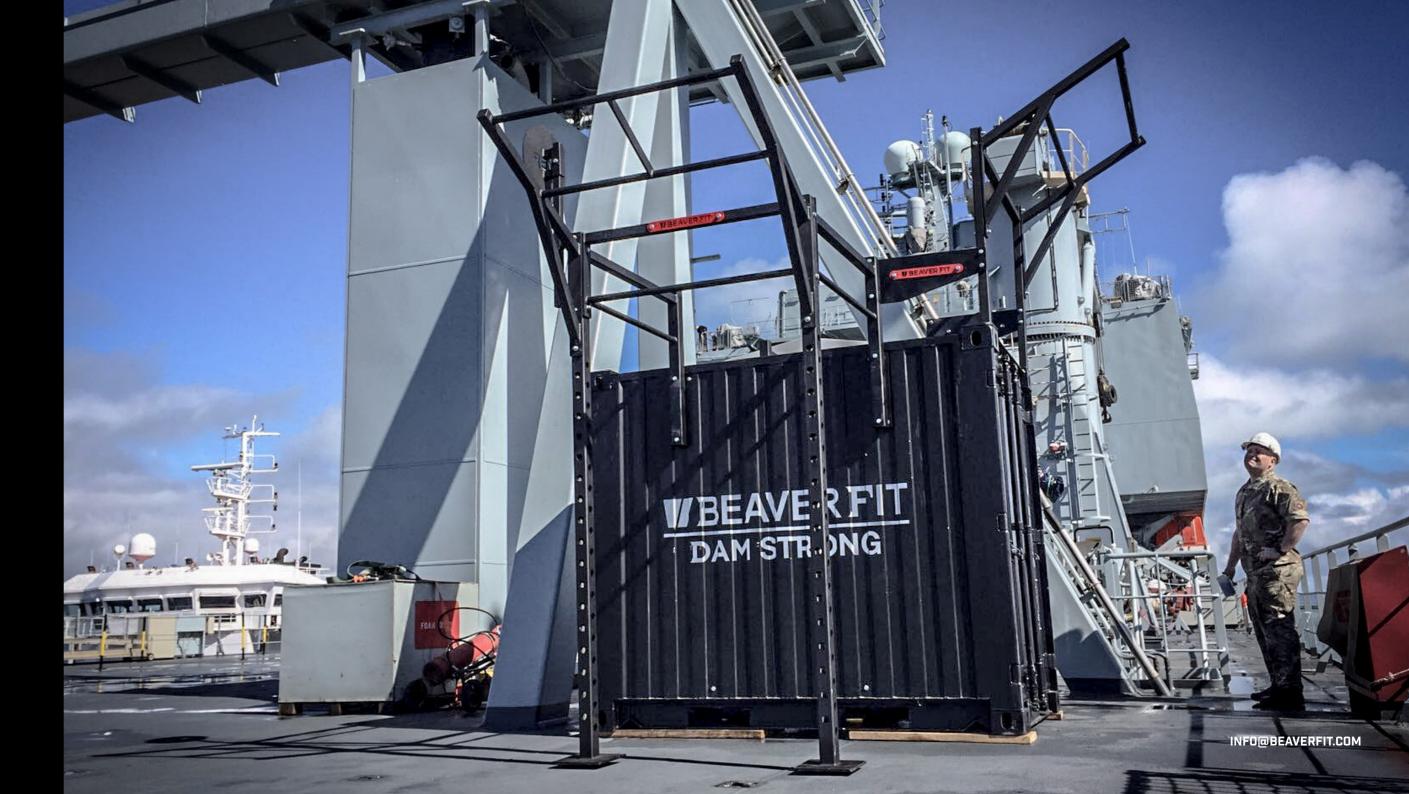

Our range of deployable equipment was designed through an operational need. The equipment is used extensively by military forces worldwide, creating outdoor training options and fully deployable solutions offering training in locations never before possible.

BeaverFit are the original inventors and designers of the Forward Operating Base (FOB) lockers, being proud owners of global Intellectual Property rights. Our Deployable system has been given clearance from the Joint Air Delivery Test and Evaluation Unit (JADTEU), making our FOB Lockers the world's first truly Deployable 'Air Portable' container gym.

#### Air Portabl

Certified by the Joint Air Delivery Test and Evaluation Unit (JADTEU) for air transport on C-130J, A400M, C-17 & as a Helicopter Underslung Load.