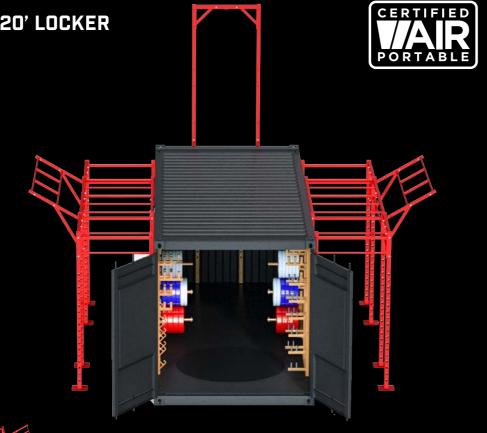

# FORWARD OPERATING BASE | FOB 20' LOCKER

The FOB 20 Locker is a world class Multi-Modality training solution and was designed as a Deployable training unit for up to 80 athletes in any Operational environment. This Locker features the Deployable Configuration with internal storage racks and boxes designed to securely store and transport both the external training rigs and the individual training equipment. It has also been given Air Portability Certification on the A400M, C-17 & as a Helicopter Underslung Load.

The locker provides a training centre for up to 80 athletes.

This product comes with either an Empty or Fully Loaded accessory package.

### ATHLETES

Suitable for all athletes ranging from sports clubs to universities

#### STRENGTH

Designed with strength and conditioning in mind

MILITARY

Deploy to any expeditionary environment

UU I UUUR

**Н** 376см

| Package                                     | Empty                 | Fully Loaded                              |
|---------------------------------------------|-----------------------|-------------------------------------------|
| #People                                     | 60                    | 60                                        |
| Instruction Manual                          | 1                     | 1                                         |
| Dip-Bar Attachment                          | 2                     | 2                                         |
| J-Peg Attachment                            | 2<br>2<br>ment 1<br>1 | 4                                         |
| Safety Squat Attach                         | ment 1                | 2                                         |
| Jump Platform                               | 1                     | 2                                         |
| Wall-Ball Target                            | 1                     | 2                                         |
| Grappler                                    |                       | 1<br>2<br>4<br>2<br>2<br>2<br>2<br>2<br>1 |
| Hybrid Sled                                 |                       | 1                                         |
| Parallettes                                 |                       | 1                                         |
| Olympic Bar + Colla                         | rs                    | 612241286                                 |
| Shrug Bar + Collars                         | District Cont         | 1                                         |
| 5/10/15/20/25kg AP                          | Plate Set             | 2                                         |
| Resistance Band Se                          |                       | 2                                         |
| Kettlebell 8/12/16/20                       | )/24kg                | 4                                         |
| Climbing Rope (Syn                          | nemp)                 | l l                                       |
| 6kg & 9kg Wall-Ball                         | 15/20/25kg)           | <u> </u>                                  |
| Power Bag Set (10/                          | 15/20/25kg)           | 0                                         |
| Skipping Rope `Abs/Yoba Mat                 |                       |                                           |
| Battle Rope                                 |                       | 20                                        |
| Olympic Rings                               |                       | 20<br>2<br>3<br>1<br>1                    |
| Soft Plyo Roy (Multi                        | Height)               | 1                                         |
| Soft Plyo Box (Multi<br>Dumbbell Set 5/10/1 | 15ka                  | 1                                         |
| Suspension Trainer                          | ong                   | 4                                         |
| Foam Roller                                 |                       | 2                                         |
| Massage Ball                                |                       | 2                                         |
| Massage Air Pad                             |                       | 5                                         |
| Adjustable Bench                            |                       | 4<br>2<br>2<br>2                          |
| rajaotable Dellell                          |                       |                                           |