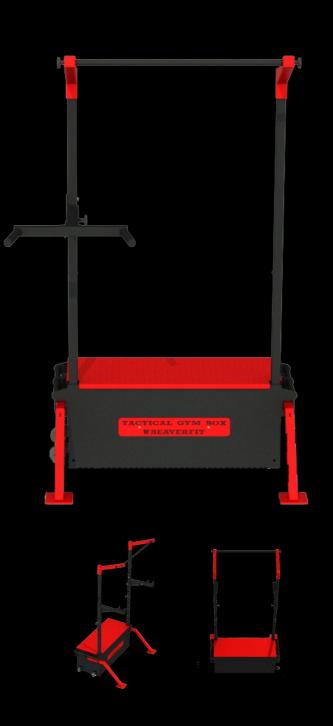

# TACTICAL GYM BOX - SINGLE RACK | TGB-SR

The Tactical Gym Box Single Rack (TGB-SR) converts into a portable pull-up rack and Olympic Lifting Stand - it has room to carry kettlebells, bodyweight straps, rings, and a variety of other fitness accessories.

The TGB-SR fits easily in the back of a 4x4 and can be carried by two people. It is assembled with ease in less than 5 minutes. Multiple boxes can be connected in back-to-back or side-by-side configurations to accommodate larger groups.

This product comes with either an empty or fully loaded accessory package.

| (M) | 150 |
|-----|-----|
|-----|-----|