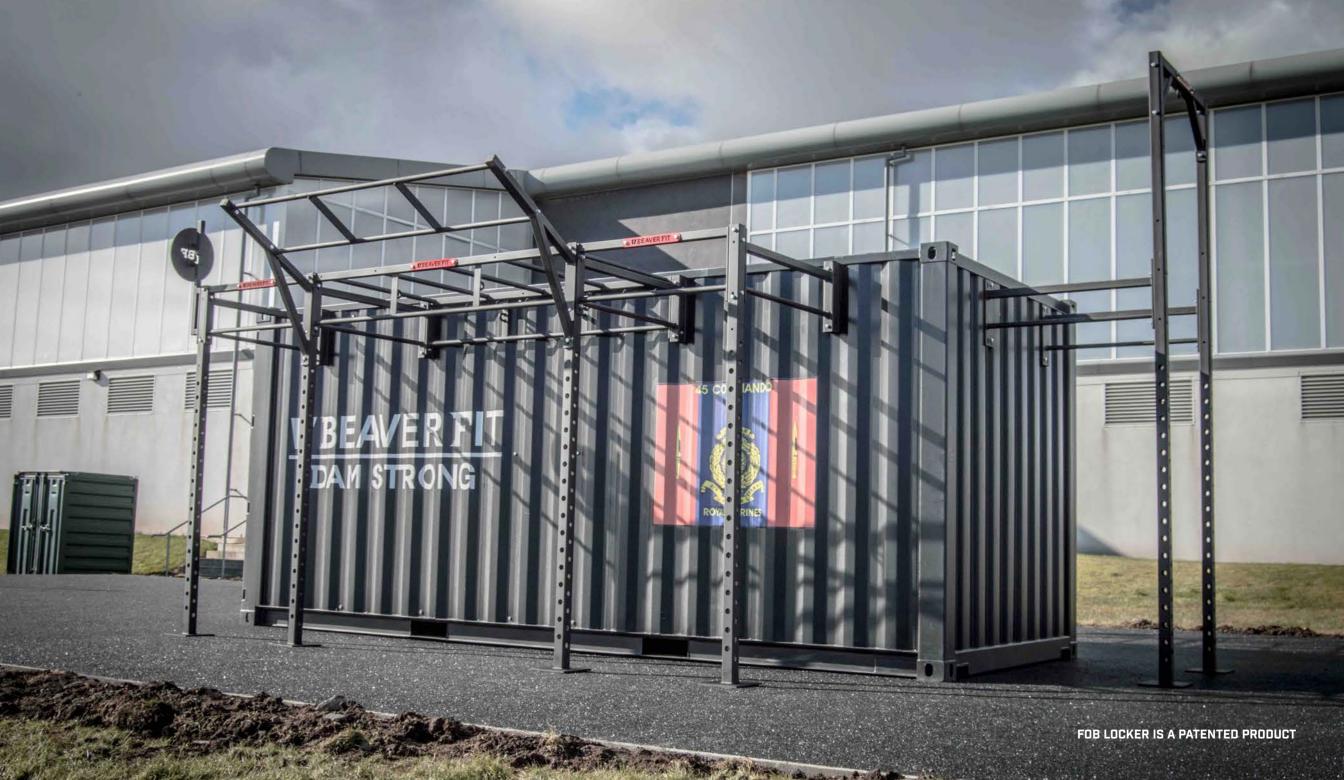

# FORWARD OPERATING BASE | FOB 20' LOCKER

The FOB 20 Locker is a world class Multi-Modality training solution and was designed as a Deployable training unit for up to 80 athletes in any Operational environment. This Locker features the Deployable Configuration with internal storage racks and boxes designed to securely store and transport both the external training rigs and the individual training equipment. It has also been given Air Portability Certification on the A400M, C-17 & as a Helicopter Underslung Load.

The locker provides a training centre for up to 80 athletes.

This product comes with either an Empty or Fully Loaded accessory package.