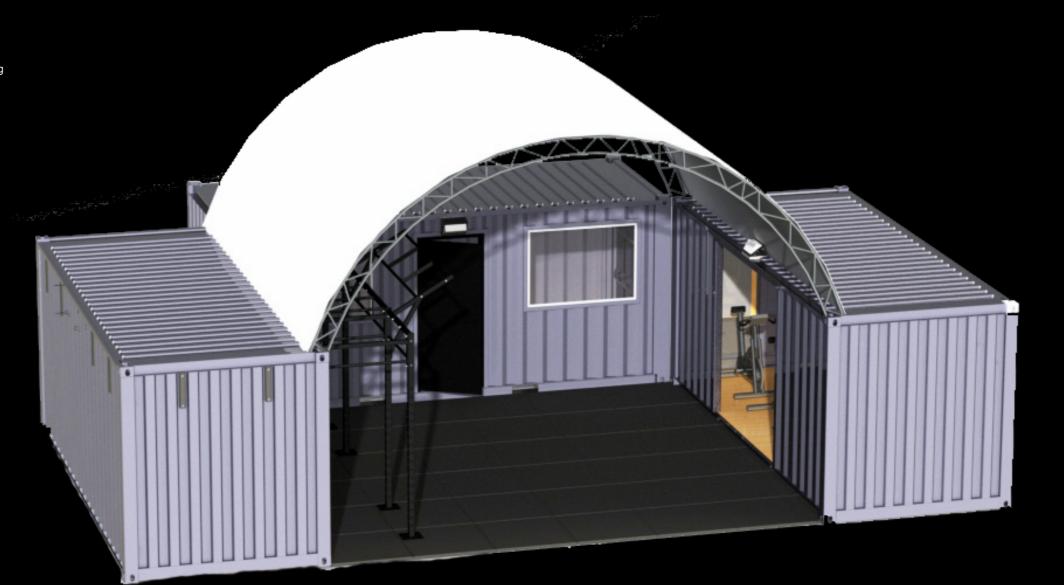

# FORWARD MOUNTING BASE | FMB

The Forward Mounting Base (FMB) is a containerised facility that can be deployed to any operational environment. It was designed as a result of a complex needs analysis for the purpose of creating an integrated facility, incorporating indoor and outdoor fitness, accommodation, armouries, CBRN and more.

The FMB can be customised according to requirements, factors we consider are:

- Geographical Location and climate
- Type of Deplyment: Tactical, Semi Permanant and permanent.
- Transportation and LogisticsNumber and Types of occupants
- Term and duration of occupancy
- Relocation Capacity Required
- Compliance to relevant codes
- Special Operational Requirements

### GYM COMPLEXES

Create a multi-modality raining centre through the forward Mountain Base

DPS HEADQUARTERS
Including kitchens and camp security

MEDICAL FACILITIES eaturing electrical kits and

ACCOMMODATION

RMOURIES

ater filtration, storage

Bleeping quarters with aundry (batch & self-serve)