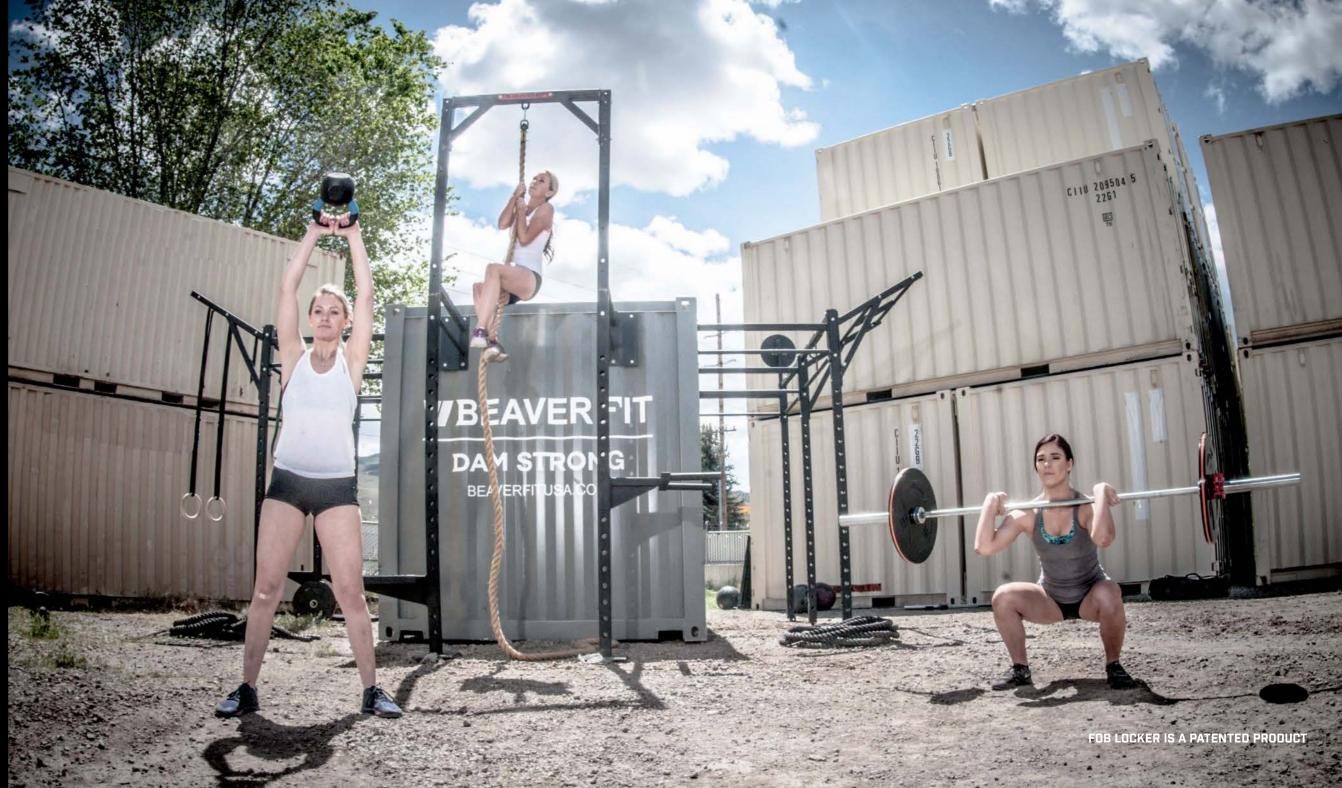

# FORWARD OPERATING BASE | FOB 20' LOCKER

The FOB 20 Locker is a world class Multi-Modality training solution and was designed as a Deployable training unit for up to 80 athletes in any Operational environment. This Locker features the Deployable Configuration with internal storage racks and boxes designed to securely store and transport both the external training rigs and the individual training equipment. It has also been given Air Portability Certification on the A400M, C-17 & as a Helicopter Underslung Load.

The locker provides a training centre for up to 80 athletes.

This product comes with either an Empty or Fully Loaded accessory package.