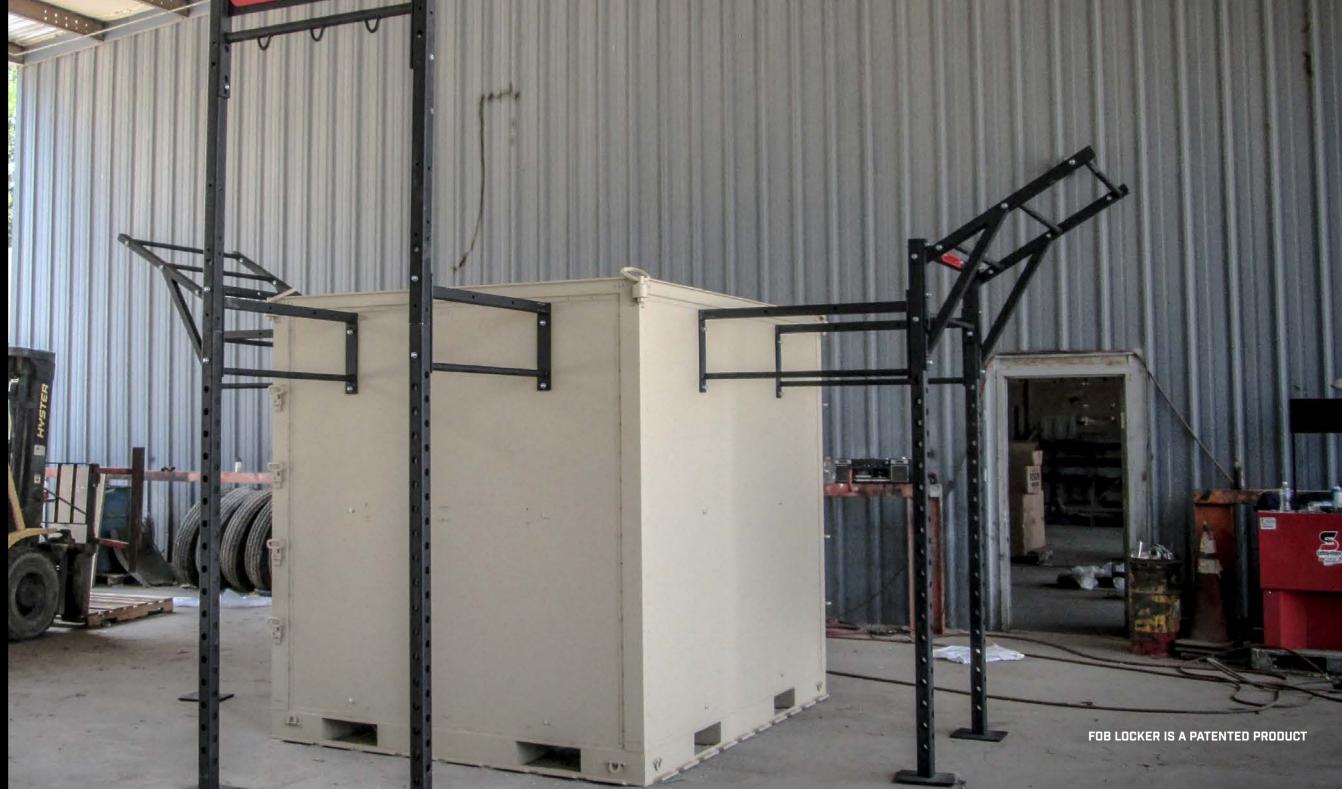

# FORWARD OPERATING BASE | FOB 5' LOCKER

The FOB 5 is the smallest of our FOB Locker range and was designed as a Deployable training unit for up to 30 athletes in any Operational environment. This Locker features the Deployable Configuration with internal storage racks and boxes designed to securely store and transport both the external training ring and the individual training and the individual trainin rigs and the individual training equipment.

It has also been given Air Portability Certification on the C-130J, A400M, C-17 & as a Helicopter Underslung

This product comes with either an Empty or Fully Loaded accessory package.

### STRENGTH

Designed with strength and conditioning in mind

**MILITARY** 

Deploy to any expeditionary environment

| 233                                 |            |              |                           |
|-------------------------------------|------------|--------------|---------------------------|
| Package                             | Empty      | Fully Loaded |                           |
| #People                             | 20         | 20           |                           |
| Instruction Manua                   | al 1       | 1            |                           |
| Dip-Bar Attachme                    |            | 1            |                           |
| J-Peg Attachment                    | t 1        | 2            |                           |
| Safety Squat Atta                   | chment 1   | 1            | Property 6                |
| Jump Platform                       | 1          | 1            |                           |
| Wall-Ball Target                    | 1          | 1            |                           |
| Olympic Bar + Co                    | llars      | 2            | <u>l</u>                  |
| 5ka/10ka/15ka AF                    | P Bumper   | 2            |                           |
| 20kg/25kg AP Bul<br>Resistance Band | mper       | 1            |                           |
| Resistance Band                     | Set        | 1            |                           |
| Kettlebell 8/12/16                  | /20kg      | 2            |                           |
| Climbing Rope (S                    | syn Hemp)  | 1            |                           |
| 6kg & 9kg Wall-Ba                   | all        | 1            |                           |
| 12kg & 15kg Slan                    | n Ball     | 1            | /                         |
| Power Bag Set (1                    | 5/20/25kg) | 3<br>2       |                           |
| Abs/Yoba Mat                        |            | 2            | To the second second      |
| Skipping Rope                       |            | 2            | "                         |
| Ab/Yoga Mat                         |            | 5            | The second second         |
| Battle Rope                         |            | 1            | PEAVEDEN                  |
| Olympic Rings                       |            | 1            | DAM STRONG                |
| Suspension Train                    | er         | 1            |                           |
| Foam Roller                         |            | 1            |                           |
| Massage Ball                        |            | 1            | Course our services our C |
| Balance Air Pad                     |            | 1            |                           |
| Bench                               |            | 1            |                           |
|                                     |            |              |                           |