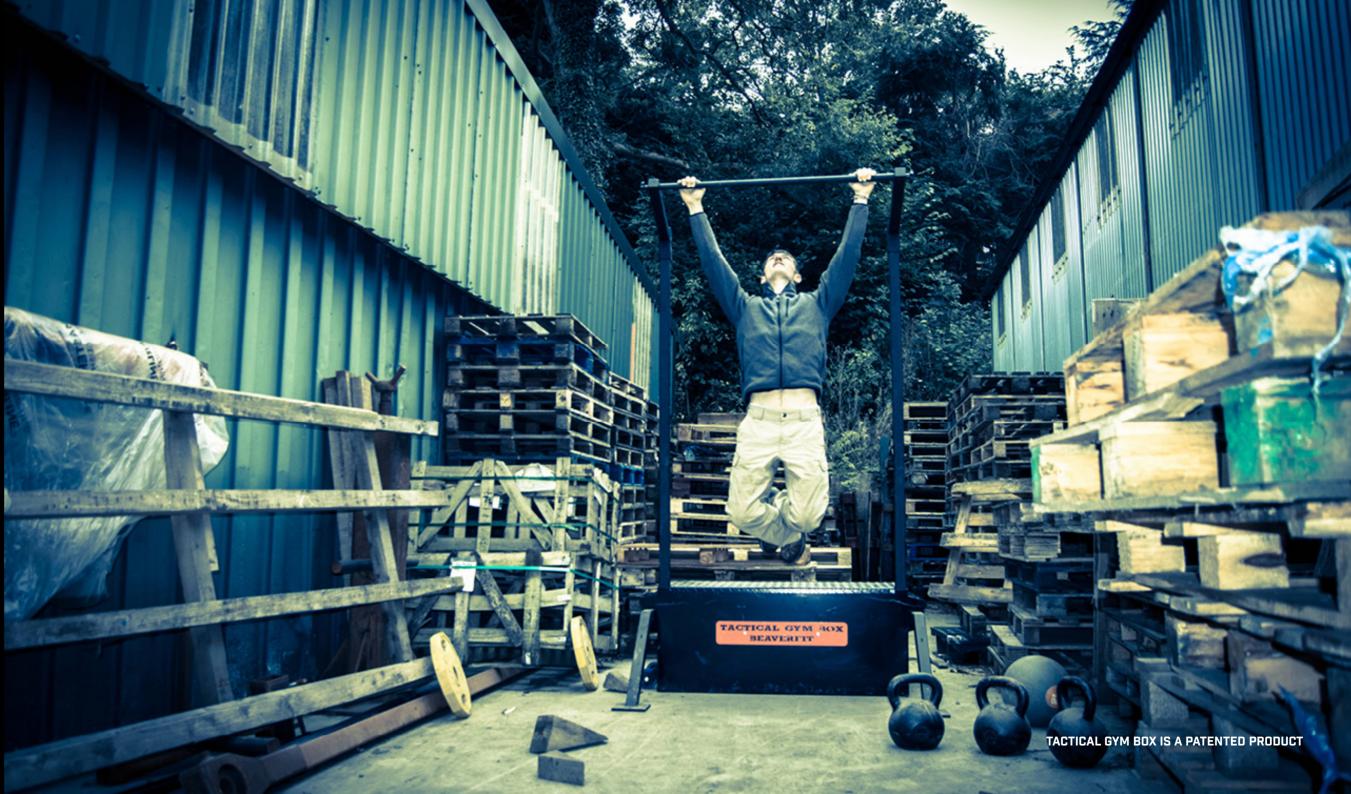

# TACTICAL GYM BOX - SINGLE RACK | TGB-SR

The Tactical Gym Box Single Rack (TGB-SR) converts into a portable pull-up rack and Olympic Lifting Stand - it has room to carry kettlebells, bodyweight straps, rings, and a variety of other fitness accessories.

The TGB-SR fits easily in the back of a 4x4 and can be carried by two people. It is assembled with ease in less than 5 minutes. Multiple boxes can be connected in back-to-back or side-by-side configurations to accommodate larger groups.