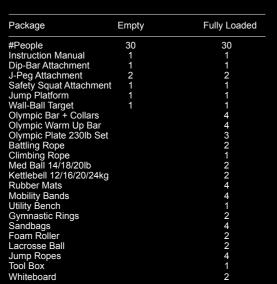

# FORWARD OPERATING BASE | ISU 90

The ISU 90 Locker is a world class multi-modal training solution. The container is externally fabricated to anchor the BeaverFit Training Rig and internally customised for transportability anywhere in the world.

The locker provides a training centre for up to 50 athletes.

This product comes with either an Empty or Fully Loaded accessory package.

\*Available from BeaverFit USA only

### STRENGTH

Designed with strength and conditioning in mind

**MILITARY** 

Deploy to any expeditionary environment

**М** 3,500кв

| Package                  | Empty | Fully Loaded |
|--------------------------|-------|--------------|
| #People                  | 50    | 50           |
| Instruction Manual       | 1     | 1            |
| Dip-Bar Attachment       | 1     | 1            |
| J-Peg Attachment         | 2     | 2            |
| Safety Squat Attachment  | 1     | 1            |
| Jump Platform            | 1     | 1            |
| Wall-Ball Target         | 1     | 1            |
| Olympic Bar + Collars    |       | 4            |
| Olympic Warm Up Bar      |       | 4            |
| Olympic Plate 230lb Set  |       | 3            |
| Battling Rope            |       | 3<br>2<br>1  |
| Climbing Rope            |       |              |
| Med Ball 14/20lb         |       | 2            |
| Med Ball 18lb            |       | 1            |
| Kettlebell 12/16/20/24kg |       | 2            |
| Rubber Mats              |       | 4            |
| Mobility Bands           |       | 4            |
| Utility Bench            |       | 1            |
| Gymnastic Rings          |       | 2            |
| Sandbags                 |       | 4            |
| Foam Roller              |       | 2<br>2       |
| Lacrosse Ball            |       |              |
| Jump Ropes               |       | 4            |
| Tool Box                 |       | 1            |