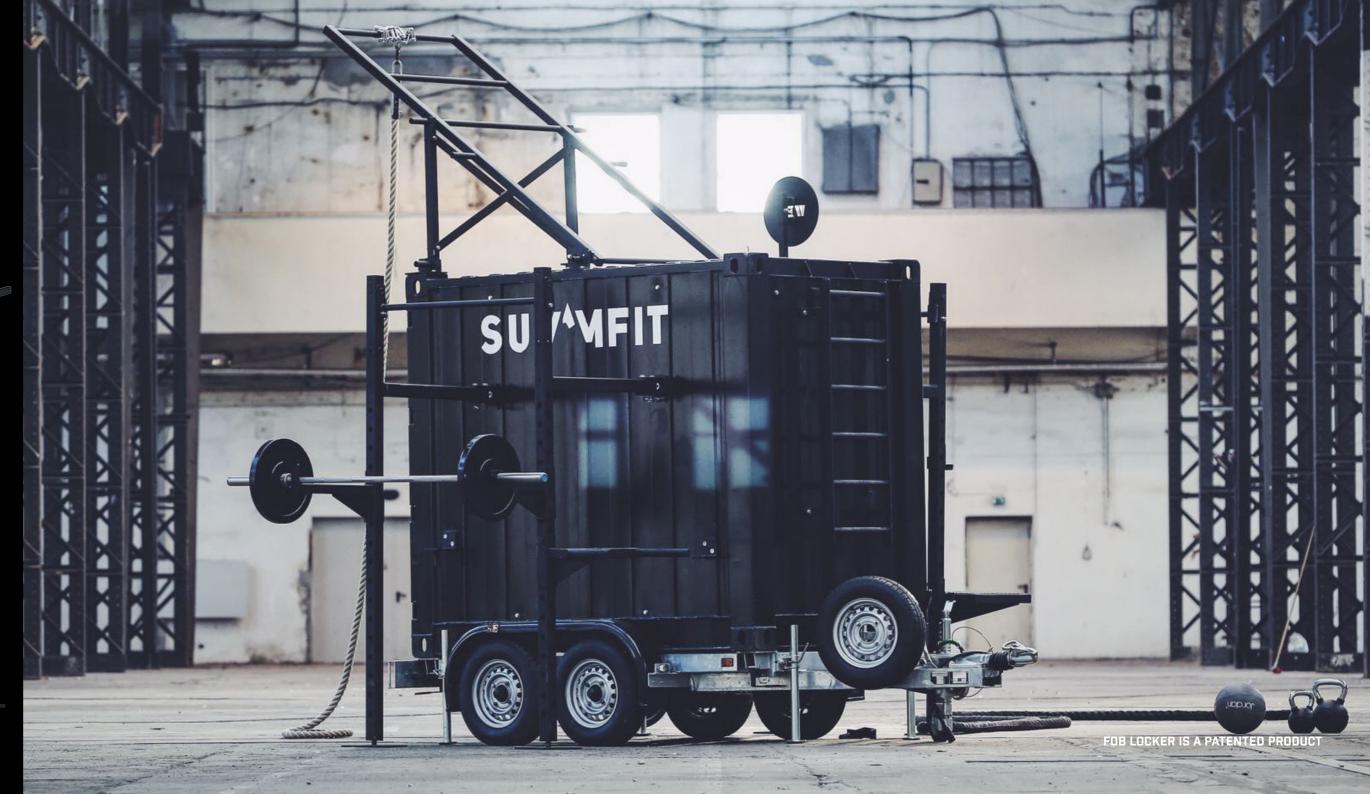

# FORWARD OPERATING BASE | FOB 20' LOCKER

The FOB 20 Locker is a world class Multi-Modality training solution and was designed as a Deployable training unit for up to 80 athletes in any Operational environment. This Locker features the Deployable Configuration with internal storage racks and boxes designed to securely store and transport both the external training rigs and the individual training equipment. It has also been given Air Portability Certification on the A400M, C-17 & as a Helicopter Underslung Load.

The locker provides a training centre for up to 80 athletes.

This product comes with either an Empty or Fully Loaded accessory package.