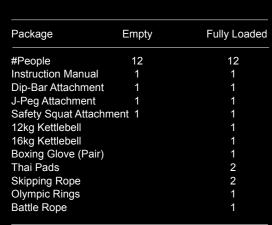

This product comes with either an empty or fully loaded accessory package.

| (M) | 150 |
|-----|-----|
|-----|-----|

# TACTICAL GYM BOX - SINGLE RACK | TGB-SR

The Tactical Gym Box Single Rack (TGB-SR) converts into a portable pull-up rack and Olympic Lifting Stand - it has room to carry kettlebells, bodyweight straps, rings, and a variety of other fitness accessories.

The TGB-SR fits easily in the back of a 4x4 and can be carried by two people. It is assembled with ease in less than 5 minutes. Multiple boxes can be connected in back-to-back or side-by-side configurations to accommodate larger groups.