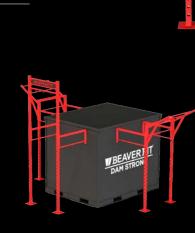

# FORWARD OPERATING BASE | FOB 5' LOCKER

The FOB 5 is the smallest of our FOB Locker range and was designed as a Deployable training unit for up to 30 athletes in any Operational environment. This Locker features the Deployable Configuration with internal storage racks and boxes designed to securely store and transport both the external training ring and the individual training and the individual trainin rigs and the individual training equipment.

It has also been given Air Portability Certification on the C-130J, A400M, C-17 & as a Helicopter Underslung

This product comes with either an Empty or Fully Loaded accessory package.

### STRENGTH

Designed with strength and conditioning in mind

**MILITARY** 

Deploy to any expeditionary environment

| 233                                 |            |              |                           |
|-------------------------------------|------------|--------------|---------------------------|
| Package                             | Empty      | Fully Loaded |                           |
| #People                             | 20         | 20           |                           |
| Instruction Manua                   | al 1       | 1            |                           |
| Dip-Bar Attachme                    |            | 1            |                           |
| J-Peg Attachment                    | t 1        | 2            |                           |
| Safety Squat Atta                   | chment 1   | 1            | Property 6                |
| Jump Platform                       | 1          | 1            |                           |
| Wall-Ball Target                    | 1          | 1            |                           |
| Olympic Bar + Co                    | llars      | 2            | <u>l</u>                  |
| 5ka/10ka/15ka AF                    | P Bumper   | 2            |                           |
| 20kg/25kg AP Bul<br>Resistance Band | mper       | 1            |                           |
| Resistance Band                     | Set        | 1            |                           |
| Kettlebell 8/12/16                  | /20kg      | 2            |                           |
| Climbing Rope (S                    | syn Hemp)  | 1            |                           |
| 6kg & 9kg Wall-Ba                   | all        | 1            |                           |
| 12kg & 15kg Slan                    | n Ball     | 1            | /                         |
| Power Bag Set (1                    | 5/20/25kg) | 3<br>2       |                           |
| Abs/Yoba Mat                        |            | 2            | To the second second      |
| Skipping Rope                       |            | 2            | "                         |
| Ab/Yoga Mat                         |            | 5            | The second second         |
| Battle Rope                         |            | 1            | PEAVEDEN                  |
| Olympic Rings                       |            | 1            | DAM STRONG                |
| Suspension Train                    | er         | 1            |                           |
| Foam Roller                         |            | 1            |                           |
| Massage Ball                        |            | 1            | Course our services our C |
| Balance Air Pad                     |            | 1            |                           |
| Bench                               |            | 1            |                           |
|                                     |            |              |                           |